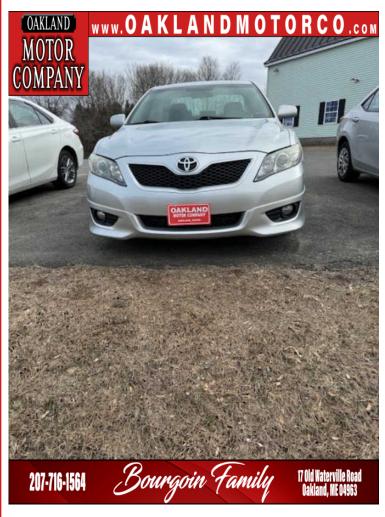

Call: (207) 716-1564

2010 TOYOTA CAMRY LE 6-SPD AT

\$9,995

Text: (207) 431-3396

17 OLD WATERVILLE ROAD OAKLAND ME,04963

VIN: 4T1BF3EK4AU021636

STK#: 10893

**EXTERIOR COLOR: SILVER DRIVETRAIN: FWD** 

TRIM: LE 6-SPD AT **CONDITION: USED** 

**COLOR: SILVER MILEAGE: 130092** 

INTERIOR COLOR: GREY

TRANSMISSION: AUTOMATIC **ENGINE: 2.5L L4 DOHC 16V** 

Child Safety Door Locks Electronic Brake Assistance Front Side Airbag