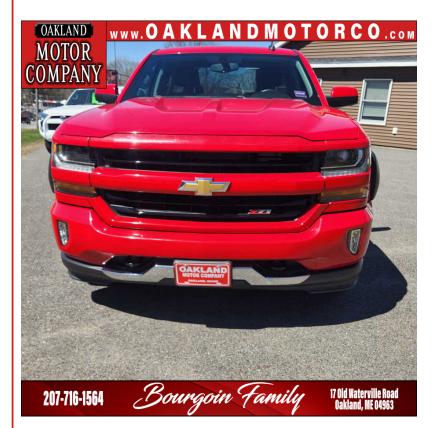

## 2017 CHEVROLET SILVERADO 1500 LT CREW CAB 4WD

\$20,995

17 OLD WATERVILLE ROAD OAKLAND ME,04963

VIN: 3GCUKREC0HG177030 STK#: 10915 EXTERIOR COLOR: RED DRIVETRAIN: 4WD TRIM: LT CREW CAB 4WD CONDITION: USED MPG HIGHWAY: 22 COLOR: RED MILEAGE: 111398 INTERIOR COLOR: GREY TRANSMISSION: AUTOMATIC ENGINE: 5.3L V8 OHV 16V MPG CITY: 17