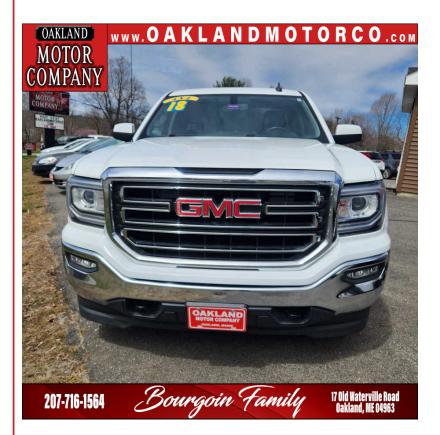

## 2018 GMC SIERRA 1500 SLE DOUBLE CAB 4WD

Text: (207) 431-3396

\$20,800

17 OLD WATERVILLE ROAD OAKLAND ME,04963

VIN: 1GTV2MEC3JZ208980 STK#: 10916 EXTERIOR COLOR: WHITE DRIVETRAIN: 4WD TRIM: SLE DOUBLE CAB 4WD CONDITION: USED MPG HIGHWAY: 22 COLOR: WHITE MILEAGE: 118319 INTERIOR COLOR: GREY TRANSMISSION: AUTOMATIC ENGINE: 5.3L V8 OHV 16V MPG CITY: 17