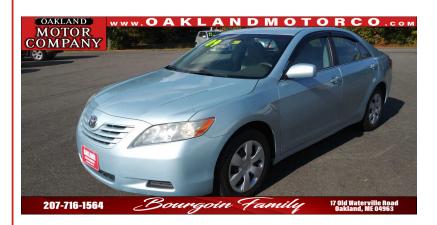

## 2009 TOYOTA CAMRY CE 5-SPD AT

\$6,500

17 OLD WATERVILLE ROAD OAKLAND ME,04963

Scan QR Code or Click Here

VIN: 4T4BE46K39R130520

STK#: 10092

EXTERIOR COLOR: BLUE DRIVETRAIN: FWD TRIM: CE 5-SPD AT

CONDITION: USED MPG HIGHWAY: 31

COLOR: BLUE
MILEAGE: 135808

INTERIOR COLOR: GREY
TRANSMISSION: AUTOMATIC
ENGINE: 2.4L L4 DOHC 16V

MPG CITY: 21

Child Safety Door Locks Power Door Locks Vehicle Anti-Theft ABS Brakes
Electronic Brake Assistance Driver Airbag Front Side Airbag Passenger Airbag
Side Head Curtain Airbag Trunk Anti-Trap Device Air Conditioning Cruise Control